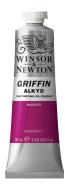

# Griffin ALKYD OIL COLOUR

Traditional oils, wonderful as they are, take a very long time to dry. That's why we created our Griffin Alkyds - they dry much more quickly and this means impasto and glazing techniques can be done in a single session. We've created 48 tones and these have a slightly greater level of transparency for increased depth and clarity when glazing. Our Griffins are a bit more fluid in consistency than traditional oils and they dry with a somewhat more reflective surface, too.