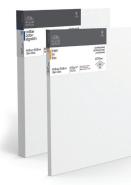

## Professional **CANVAS**

**NEW!** Winsor & Newton canvas has recently been reintroduced in two different tiers... Professional and Classic. Every canvas is made to perform:

- Kiln-dried stretcher bars Rigorously tested to withstand moisture and warping
- Hand-stretched For best tension and tailored corners
- · Balanced absorbency and tooth Prevents sinking of oil colour and improves adhesion
- · Highly pigmented titanium dioxide Gesso primer Higher coverage and colour performance
- · Acid-free and archival Built to last
- Back stapled with folded uncut corners Extra cloth availability

The Professional Canvas is unique because every canvas 9"x12" and larger offers the innovative Pro-Stretcher™ device. This stretcher with its patent pending technology makes controlling and perfecting surface tension easy. It is easy to use and will not release.