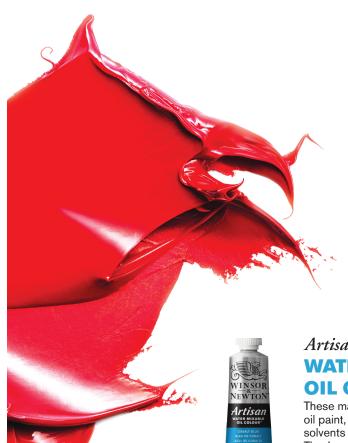

### Artists

#### **OIL COLOUR**

Buttery and vibrant, our Artist's Oil Colour boasts 119 colours, made from only the finest pigments. We carefully formulate each tone for stability, tinting strength and coverage. Use them thickly with palette knives or brushes, or thin them to a very fine glaze.

#### Artisan

### **WATER MIXABLE OIL COLOUR**

Artists

ml C 1.25 US fla

These magnificent paints are designed to look and work just like traditional oil paint, but they're a bit special. You can use them without hazardous solvents - they're happy being thinned down and cleaned up with water. They're especially good for artists who share a workspace or don't want solvents in school or at home. We make Artisan Water Mixable Oil Colour in 40 vibrant tones with a thick, buttery consistency so you can use them in a variety of ways. We've added a selection of special thinners, oils and mediums to this range, too.