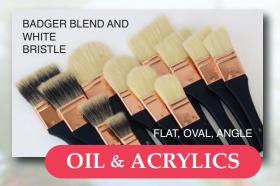

## **MOTTLER SERIES**

- Xtra long handle for reach on large canvas
- Rust proof copper ferrule
- Bristle brushes for varnishing, graining, transparent painting and priming
- Badger blend brushes for blending and softening edges