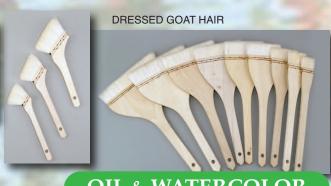

## HAKE BRUSHES

- Resilient and long lasting.
- Dressed goat hair handcrafted to the highest standards
- Soft with a silky feel and spring
- Natural high absorbency for maximum color carrying capacity

OIL & WATERCOLOR