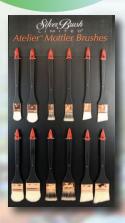

## **MOTTLER SERIES**

- Xtra long handle for reach on large canvas
- Rust proof copper ferrule
- Bristle brushes for varnishing, graining, transparent painting and priming
- Badger blend brushes for blending and softening edges