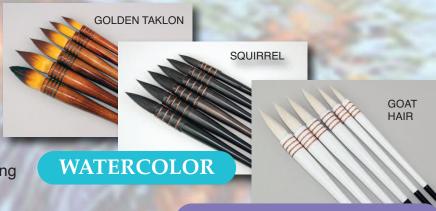

## **QUILL SERIES**

- Squirrel, Golden Taklon, Blended
- Perfect watercolor brushes
- Silky smooth black squirrel hair that holds maximum color
- Color flows onto silk, paper in sweeping strokes and detail marks
- White goat hair quill perfect for blending oils, acrylics or watercolors