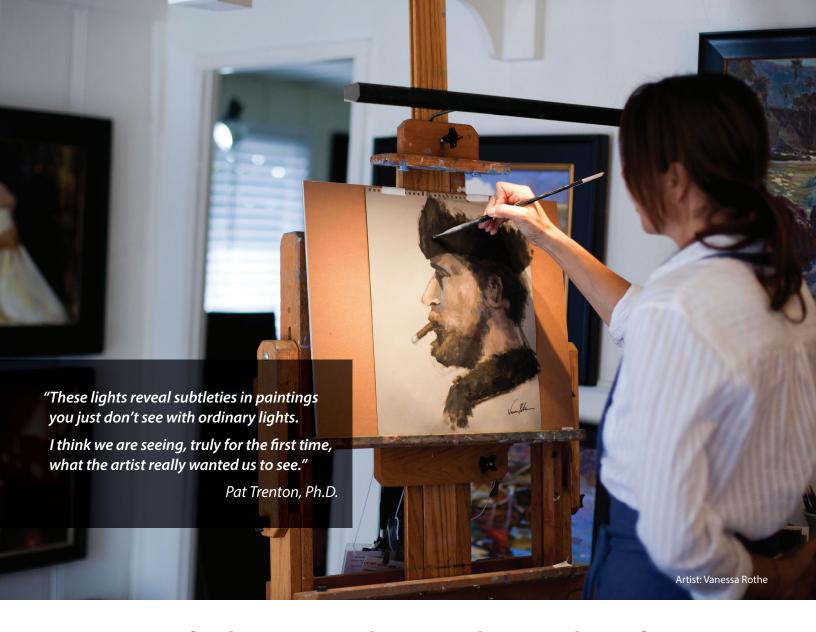

## Superior lighting in the studio and on location

The Easel Light is designed with the latest LED and optical technology to evenly illuminate an artist's surface, from edge to edge. In addition to working well for nocturnes, this easel light is also an exceptional solution for poorly lit studios.

Revelite's Easel Light (EL) provides an opportunity for a consistent lighting environment as a painting transitions from a blank canvas to the wall of a collector's home.

- Exceptional light quality
- Even illumination
- I High CRI and R9 value
- Mounts to easel, pochade box or wall
- Strada easel adapter available
- Available in 12" 24" 36"
- Battery optional