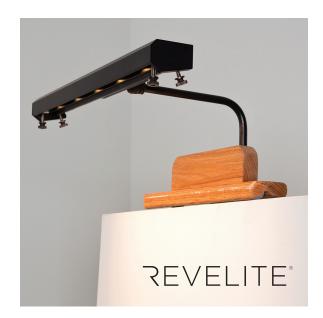

## Superior lighting in the studio and on location

The Easel Light is designed with the latest LED and optical technology to evenly illuminate an artist's surface, from edge to edge. In addition to working well for nocturnes, this easel light is also an exceptional solution for poorly lit studios.

Revelite's Easel Light (EL) provides an opportunity for a consistent lighting environment as a painting transitions from a blank canvas to the wall of a collector's home.

- Exceptional light quality
- Even illumination
- I High CRI and R9 value
- Mounts to easel, pochade box or wall
- Strada easel adapter available
- Available in 12" 24" 36"
- Battery optional